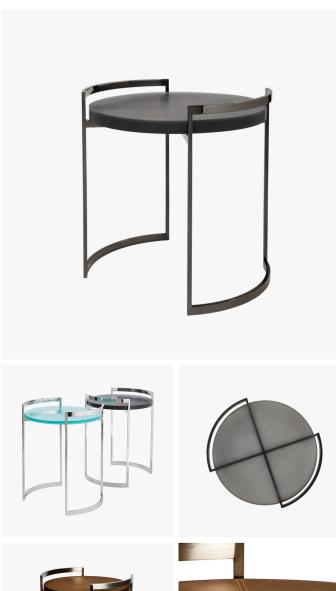

# **OBI COCKTAIL TABLE -**9642/9643

#### DESCRIPTION

Contemporary metal base cocktail table with integrated handle and multiple top options including stone, solid surface, glass, wood or leather.

### DIMENSIONS

SIZE 1 Diameter: 19.00" (48.26cm) Height: 23.50" (59.69cm)

SIZE 2 Diameter: 24.00" (60.96cm) Height: 24.00" (60.96cm)