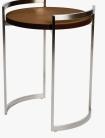

#### DESCRIPTION

Contemporary metal base cocktail table with integrated handle and multiple top options including stone, solid surface, glass, wood or leather.

## MATERIALS

Stone, Solid Surface, Wood, Glass, Leather, Metal

#### FINISHES

Please enquire about available Standard and Premium Wood, Plated Steel, Powder Coat finishes