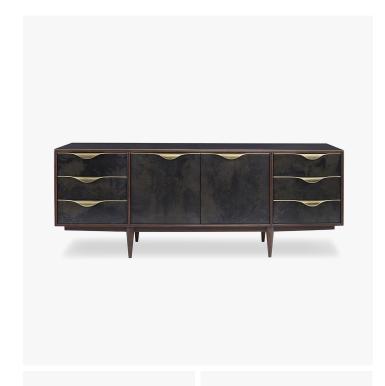

# **OBAN CABINET**

## DESCRIPTION

A beautiful adaptation of a 1960's Mackintosh sideboard combining Indian Rosewood, Black Vellum, and solid Brass. Brass coating is a hand-applied finish which is moulded and rubbed back by hand. As a result the finish is unique in both appearance and texture. Vellum is a natural skin with no two pieces exactly alike, therefore variation in shade and tone along with physical characteristics are inevitable and may change over time.

## MATERIALS

Metal, Wood, Vellum

#### FINISHES

Brass, Indian Rosewood, Black Vellum

## DIMENSIONS

Width: 79.25" (201.30cm) Depth: 18.50" (46.99cm) Height: 30.25" (76.84cm)