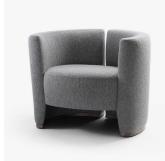

# **OANH LOUNGE - 4000**

#### **DIMENSIONS**

Width: 33.50" (85.09cm) Depth: 26.00" (66.04cm) Height: 26.00" (66.04cm) Seat Height: 17.50" (44.45cm)