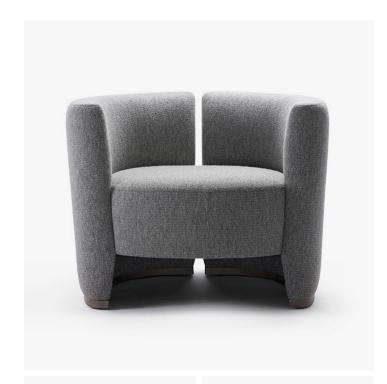

# **OANH LOUNGE - 4000**

#### **DIMENSIONS**

Width: 33.50" (85.09cm) Depth: 26.00" (66.04cm) Height: 26.00" (66.04cm) Seat Height: 17.50" (44.45cm)