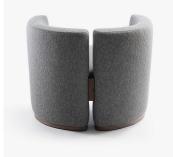

# **OANH LOUNGE - 4000**

#### **DIMENSIONS**

Width: 33.50" (85.09cm) Depth: 26.00" (66.04cm) Height: 26.00" (66.04cm) Seat Height: 17.50" (44.45cm)