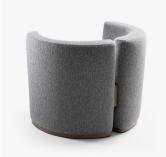

# **OANH LOUNGE - 4000**

#### **DIMENSIONS**

Width: 33.50" (85.09cm) Depth: 26.00" (66.04cm) Height: 26.00" (66.04cm) Seat Height: 17.50" (44.45cm)