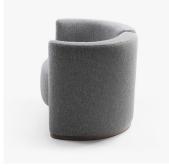

#### **DIMENSIONS**

Width: 33.50" (85.09cm) Depth: 26.00" (66.04cm) Height: 26.00" (66.04cm) Seat Height: 17.50" (44.45cm)