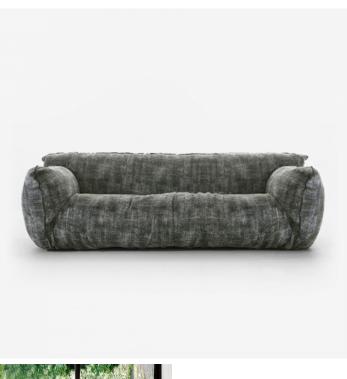

## **NUVOLA 12**

COLLECTION GERVASONI

DESIGNER PAOLA NAVONE

#### DESCRIPTION

Nuvola 12 sofa has polyurethane foam covered by a goose down and polyester fibre quilting with removable covers.

MATERIALS Fabric

COLOURS Please enquire about available Gervasoni Fabrics and Threads

### DIMENSIONS

Width: 102.36" (260cm) Depth: 43.31" (110cm) Height: 33.46" (85cm) Seat Height: 18.90" (48cm) Arm Height: 27.56" (70cm)