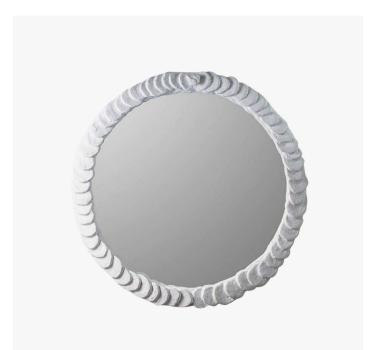

## NUGGET MIRROR - WM55

## DESCRIPTION

Part of Viola Lanari's collection for Porta Romana, the Nugget Mirror was designed around the circle and the sphere, and their interaction with light. Its stacked textured means that this piece can be paired with the Selina tables.

MATERIALS Cast Composite, Glass

FINISHES **Plaster White** 

DIMENSIONS Depth: 1.57" (4.0cm) Diameter: 23.03" (58.5cm)

CUSTOMIZABLE This product is customizable. Please contact us to find out more about this product.