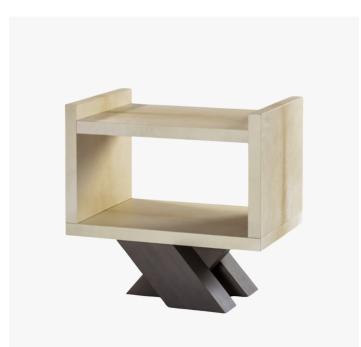

## NOX BEDSIDE TABLE

COLLECTION STÉPHANE PARMENTIER

DESIGNER STEPHANE PARMENTIER

MATERIALS Wood, Leather

FINISHES Smoked spruce and Parchment

DIMENSIONS Width: 19.69" (50cm) Depth: 13.78" (35cm) Height: 19.29" (49cm)