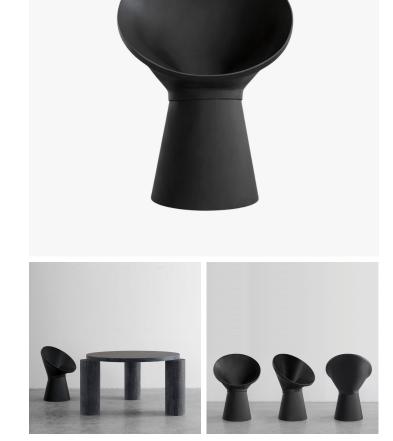

## NOTTE - NT01

COLLECTION **IMPERFETTOLAB** 

DESIGNER VERTER TURRONI & EMANUELA RAVELLI

## DESCRIPTION

Cones, cylinders and parallelepipeds combine and tune like the harmonies of a score of contemporary music. Perfect shapes with contours that change, as does the perspective from which they are observed. Each shape generates others, through the shadows and lights it draws around itself: thus space acquires a metaphysical value thanks to the furniture element that occupies, fills and redesigns it. But it is the material that is the protagonist, along with the unique and unmistakable way in which it is chiseled. The sanding gives solemnity and an almost archaeological charm to the elegant lightness of fibreglass, resulting in creations that appear to be firmly anchored to the ground, ready to welcome everyday life. An interweaving of ancient charm and avant-garde in this sculptural collection that catches the eye, surprises and enchants.

MATERIALS Fibreglass

COLOURS Black

DIMENSIONS Width: 23.23" (59cm) Depth: 18.11" (46cm) Height: 32.68" (83cm)