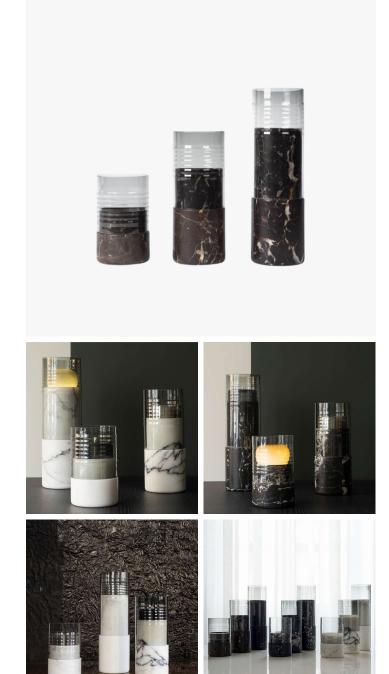

### DESCRIPTION

Norma photophore endorses a true return to the material... as well as a perfect adequacy between the DNA of the french brand and the emblematic work of designer Dan Yeffet. The piece is a monolith capped with a glass cylinder, which the undulating top part puts a delicate and mysterious veil on the scented candle. Just like a pedestal, the base in refined marble emphasizes the scented candle by giving it its height and nice presence, whilst the tinted glass cylinder is a fragrance diffuser as well as a second skin. A majestic and perfectly balanced piece which both unveils and protects the candle... and allows to place it indoor and outdoor.

#### DIMENSIONS

**SIZE 1** Diameter: 4.96" (12.6cm) Height: 7.87" (20cm)

size 2 Diameter: 4.96" (12.6cm) Height: 11.81" (30cm)

size 3 Diameter: 4.96" (12.6cm) Height: 15.75" (40cm)