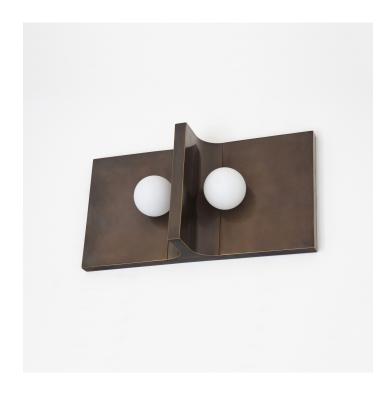

# **NOMIKA WALL LIGHT**

### DESCRIPTION

The interior architect and designer Stéphane Parmentier began his career working for Karl Lagerfeld before deciding to devote himself to architecture full-time in 2002. Since then, he has created and developed numerous projects for an international clientele attuned to his style of luxurious simplicity. The homes and objects he designs reveal a vision that his is deeply anchored in a modern everyday lifestyle. Inspired by classical Greco-Roman antiquity, the beauty of the Puglian landscape, the restraint of the Japanese aesthetic, and a desire to focus on the essential, he cultivates elegant asceticism by associating noble materials with subtly graphic lines.

#### **MATERIALS**

Metal

#### **FINISHES**

Patinated Brass, Anodized Aluminum

# DIMENSIONS

Width: 13.86" (35.2cm) Depth: 3.74" (9.5cm) Height: 7.09" (18cm)