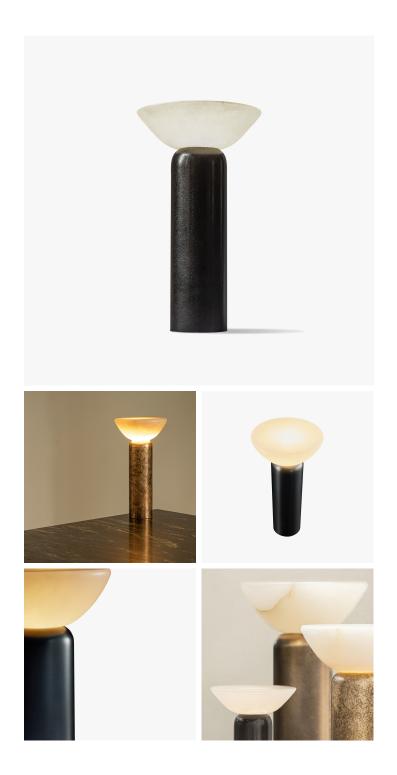

## NOMAD TABLE LAMP

#### DESCRIPTION

Yves and Paul Macheret created Entrelacs, a brand of light fixtures, backed by the Macheret Foundry. The company has been awarded the Entreprise du Patrimoine Vivant label. Entrelacs designs, manufactures and publishes lighting fixtures based on the mastery of bronze. The raw materiality of the creations and the pure lines contribute to the timelessness of pieces. Here is the portrait of a French brand, permanently inscribed in the landscape of French lighting that will stand the test of time.

MATERIALS Metal, Stone

COLOURS Alabaster

FINISHES Patinated Bronze

CERTIFICATIONS This item is UL listed

### DIMENSIONS

SIZE 1 Diameter: 5.10" (12.96cm) Height: 9.49" (24.1cm)

SIZE 2 Diameter: 6.63" (16.84cm) Height: 12.44" (31.59cm)

SIZE 3 Diameter: 8.06" (20.46cm) Height: 13.98" (35.5cm)

SIZE 4 Diameter: 8.80" (22.34cm) Height: 19.64" (49.88cm)