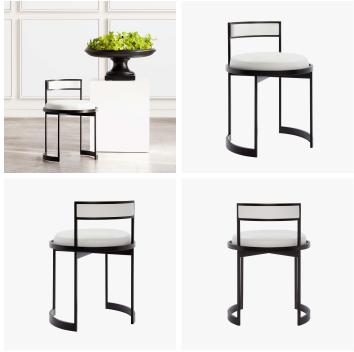

# DESCRIPTION

The Powell & Bonnell Nobi Swivel Vanity Stool offers more comfort with the addition of a higher inset upholstered backrest, while the pivoting upholstered seat ensures the conversation keeps flowing. With a silhouette that is slim and stunning from every angle.

### MATERIALS

Metal, Fabric, Leather

### DIMENSIONS

Diameter: 18.00" (45.72cm) Height: 25.50" (64.77cm) Seat Depth: 17.00" (43.18cm) Seat Height: 18.00" (45.72cm)