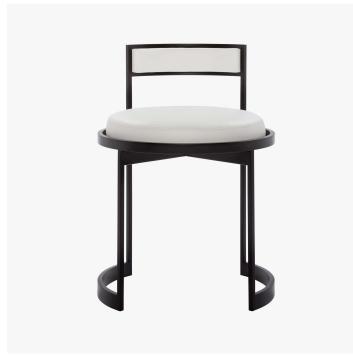

# DESCRIPTION

The Powell & Bonnell Nobi Swivel Vanity Stool offers more comfort with the addition of a higher inset upholstered backrest, while the pivoting upholstered seat ensures the conversation keeps flowing. With a silhouette that is slim and stunning from every angle.

### MATERIALS

Metal, Fabric, Leather

### DIMENSIONS

Diameter: 18.00" (45.72cm) Height: 25.50" (64.77cm) Seat Depth: 17.00" (43.18cm) Seat Height: 18.00" (45.72cm)