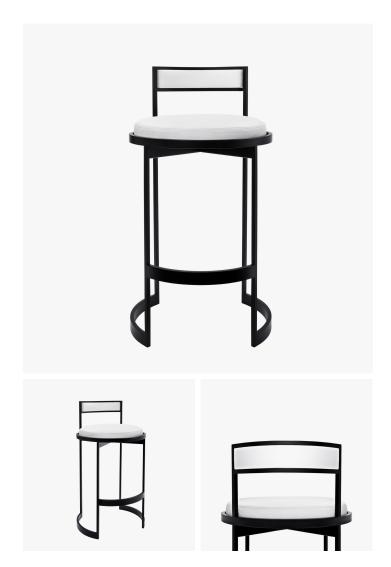

# DESCRIPTION

The Powell & Bonnell Nobi stool offers more comfort with the addition of a higher inset upholstered backrest, while the pivoting upholstered seat ensures the conversation keeps flowing. With a silhouette that is slim and stunning from every angle.