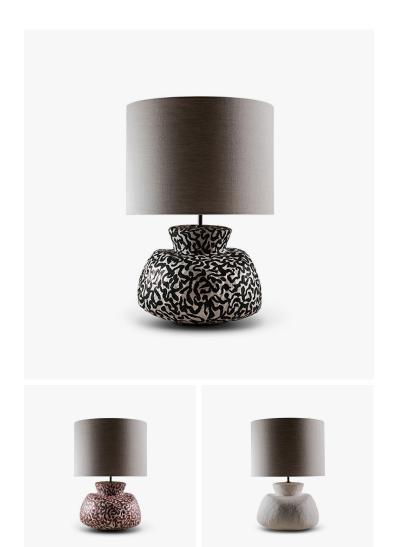

#### **DESCRIPTION**

Table Lamp in glazed ceramic. Resembling dancing figures in an abstract pattern, the hand-painted finish of the Nina lamp is elegant and playful.

## **FINISHES**

Biscuit, Dulse, Irish Moss