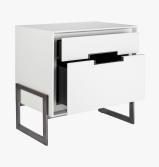

#### DESCRIPTION

The simply sleek silhouette of the Nighty nightstand, by Powell & Bonnell, is a welcome addition next to the bed. The lacquer cabinet with discrete custom inset pulls is cradled by a metal base. Two drawers, with colour accent interiors, offer plenty of room to tuck away night-time necessities. With a variety of lacquer, wood and metal finishes available, the Nighty nightstand can be tailored to complement most contemporary bedrooms.