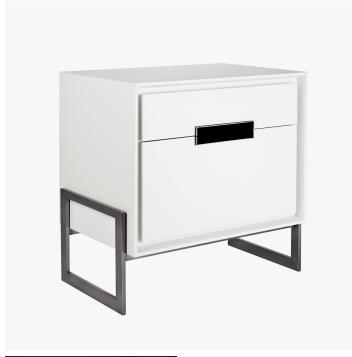

#### DESCRIPTION

The simply sleek silhouette of the Nighty nightstand, by Powell & Bonnell, is a welcome addition next to the bed. The lacquer cabinet with discrete custom inset pulls is cradled by a metal base. Two drawers, with colour accent interiors, offer plenty of room to tuck away night-time necessities. With a variety of lacquer, wood and metal finishes available, the Nighty nightstand can be tailored to complement most contemporary bedrooms.

#### MATERIALS

Wood, Lacquer, Metal

## DIMENSIONS

Width: 28.00" (71.12cm) Depth: 18.00" (45.72cm) Height: 27.00" (68.58cm)