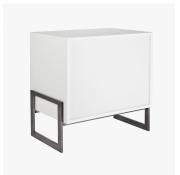

#### DESCRIPTION

The simply sleek silhouette of the Nighty nightstand, by Powell & Bonnell, is a welcome addition next to the bed. The lacquer cabinet with discrete custom inset pulls is cradled by a metal base. Two drawers, with colour accent interiors, offer plenty of room to tuck away night-time necessities. With a variety of lacquer, wood and metal finishes available, the Nighty nightstand can be tailored to complement most contemporary bedrooms.

## DIMENSIONS

Width: 28.00" (71.12cm) Depth: 18.00" (45.72cm) Height: 27.00" (68.58cm)