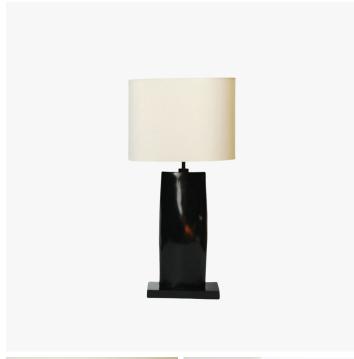

# **NICK TABLE LAMP**

#### **MATERIALS**

Bronze

#### **FINISHES**

Dark Bronze

#### **DIMENSIONS**

Width: 16.54" (42cm) Depth: 9.45" (24cm) Height: 31.50" (80cm)