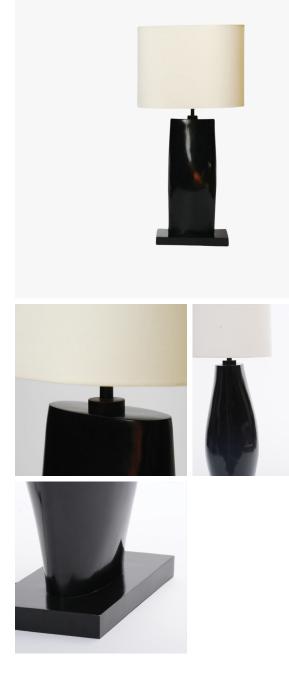

## NICK TABLE LAMP

## COLLECTION MUSE DESIGN

MATERIALS Bronze

FINISHES Dark Bronze

CERTIFICATIONS Please enquire. Contact us

DIMENSIONS Width: 16.54" (42cm) Depth: 9.45" (24cm) Height: 31.50" (80cm)