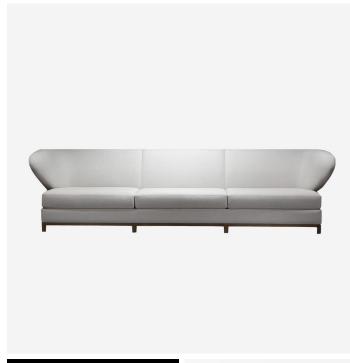

# **NEW DELHI SOFA**

# DESCRIPTION

Ecart Paris has become the French leader for the re-edition of iconic furniture. Its philosophy is to keep alive the tradition of eclecticism and timeless design, produced to the highest quality standards.

# MATERIALS

Fabric, Leather, Oak

### SIZE 1

Width: 84.65" (215cm) Depth: 35.43" (90cm) Height: 33.07" (84cm) Seat Height: 14.96" (38cm)

Width: 108.27" (275cm) Depth: 35.43" (90cm) Height: 33.07" (84cm) Seat Height: 14.96" (38cm)

# SIZE 3

Width: 120.08" (305cm) Depth: 35.43" (90cm) Height: 33.07" (84cm) Seat Height: 14.96" (38cm)