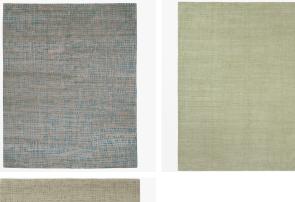

#### DESCRIPTION

Nettle fibres form the basic material in the Mauro & Spice collection, giving the carpets vibrancy and depth. Only individual accents are set using wool and silk. The material composition and the use of natural dye give the carpets an unspoiled charm.

MATERIALS Wool, Silk, Nettle

### ADDITIONAL DETAILS

The Jan Kath collection can be ordered to your specifications. Please enquire about standard colour ways, custom sizes, custom colour and material compositions.