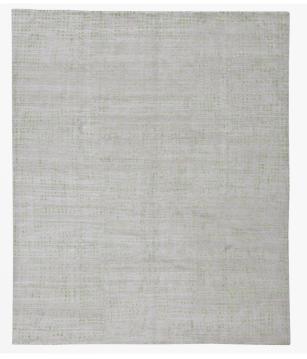

#### DESCRIPTION

Nettle fibres form the basic material in the Mauro & Spice collection, giving the carpets vibrancy and depth. Only individual accents are set using wool and silk. The material composition and the use of natural dye give the carpets an unspoiled charm.

MATERIALS Wool, Silk, Nettle