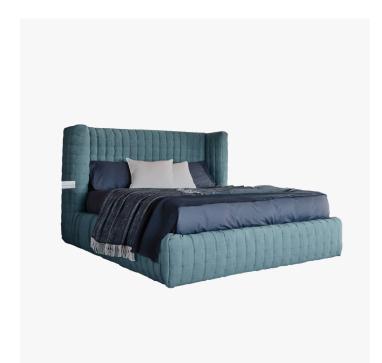

#### **DESCRIPTION**

The sinuous and soft shape of the Nest bed is underlined by the redesign of its bergère headboard with a contemporary twist. The bed features headboard and frame with removable cover in quilted fabric.