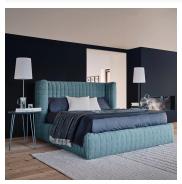

#### **DESCRIPTION**

The sinuous and soft shape of the Nest bed is underlined by the redesign of its bergère headboard with a contemporary twist. The bed features headboard and frame with removable cover in quilted fabric.