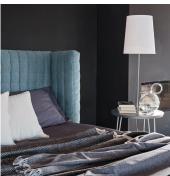

#### **DESCRIPTION**

The sinuous and soft shape of the Nest bed is underlined by the redesign of its bergère headboard with a contemporary twist. The bed features headboard and frame with removable cover in quilted fabric.