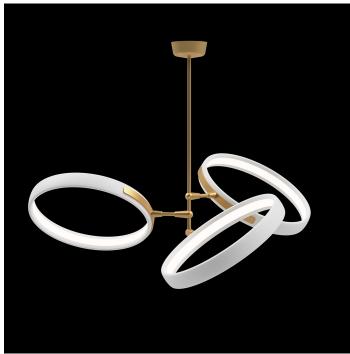

## **NEST - 3 RINGS ROUND**

#### DESCRIPTION

This sculpture series is inspired by a bird's nest. A collection of disparate elements come together to create a beautiful whole. White porcelain rings are affixed to horizontal metal crossbars at various angles. More than a thousand warm, dimmable LEDs are embedded on the inside of each ring. In this design three rings are affixed to a vertical downrod, equally spaced from one another. This sculpture can be made in a linear or round format.

### DIMENSIONS

Diameter: 46.00" (116.84cm) Height: 17.00" (43.18cm)