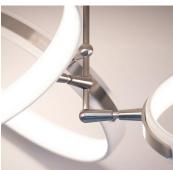

#### DESCRIPTION

This sculpture series is inspired by a bird's nest. A collection of disparate elements come together to create a beautiful whole. White porcelain rings are affixed to horizontal metal crossbars at various angles. More than a thousand warm, dimmable LEDs are embedded on the inside of each ring. In this design three rings are affixed to a vertical downrod, equally spaced from one another. This sculpture can be made in a linear or round format.

#### MATERIALS

Porcelain, Metal