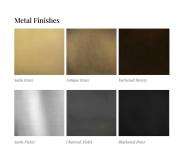

#### FINISHES

Satin Brass, Antique Brass, Blackened Brass, Darkened Bronze, Satin Nickel, Charcoal Nickel