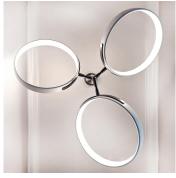

#### DESCRIPTION

This sculpture series is inspired by a bird's nest. A collection of disparate elements come together to create a beautiful whole. White porcelain rings are affixed to horizontal metal crossbars at various angles. More than a thousand warm, dimmable LEDs are embedded on the inside of each ring. In this design three rings are affixed to a vertical downrod, equally spaced from one another. This sculpture can be made in a linear or round format.

#### FINISHES

Satin Brass, Antique Brass, Blackened Brass, Darkened Bronze, Satin Nickel, Charcoal Nickel