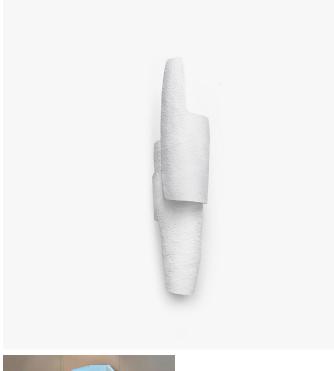

## **NEOLITH WALL LIGHT - TWL114**

COLLECTION PORTA ROMANA

## DESCRIPTION

Conceived by Gareth Devonald Smith. Overlapping smooth sheaths of textured metal create a subtle diffusion of light. Architectural in character our Neolith Wall Light defines quiet elegance.

MATERIALS **Forged Steel** 

FINISHES Stucco White, Galactic Gold, Galactic Silver

CERTIFICATIONS This item is UL listed

DIMENSIONS Width: 4.47" (11.35cm) Depth: 3.94" (10.0cm) Height: 19.69" (50.0cm)

CUSTOMIZABLE This product is customizable. Please contact us to find out more about this product.