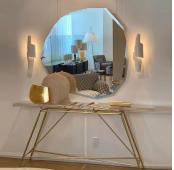

## **NEOLITH WALL LIGHT - TWL114**

COLLECTION PORTA ROMANA

## DESCRIPTION

Conceived by Gareth Devonald Smith. Overlapping smooth sheaths of textured metal create a subtle diffusion of light. Architectural in character our Neolith Wall Light defines quiet elegance.