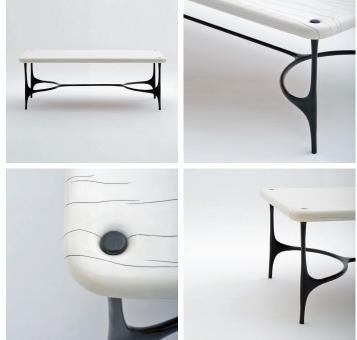

#### **MATERIALS**

Bronze, Gesso

#### **FINISHES**

Ivory Gesso Top with Antique Bronze Base

## ADDITIONAL DETAILS

Each bronze piece is handmade. Imperfections and variances such as irregular textures and markings are expected.