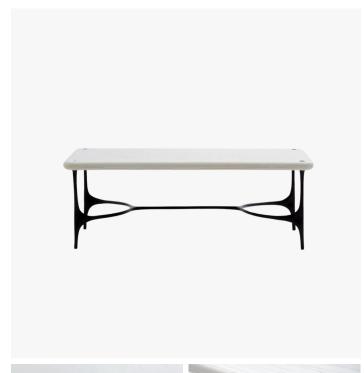

# **NELLA COFFEE TABLE**

#### **MATERIALS**

Bronze, Gesso

#### **FINISHES**

Ivory Gesso Top with Antique Bronze Base

## DIMENSIONS

Width: 47.24" (120cm) Depth: 27.56" (70cm) Height: 16.93" (43cm)