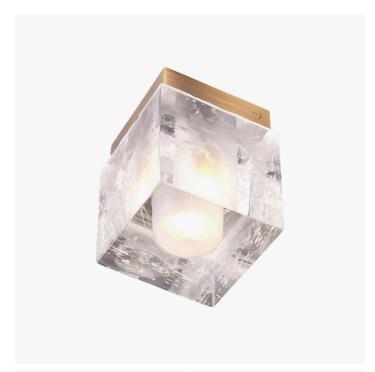

#### DESCRIPTION

Created in collaboration with Plegat & Joubin architects for Hervé Chapelier bags shops, NEBULA highlight a lost-wax cast glass cube inside a brass structure. Bubbles that appear randomly during process make each piece unique.

#### MATERIALS

Cast Glass, Brass

### **DIMENSIONS**

Width: 5.12" (13cm) Depth: 5.12" (13cm) Height: 6.30" (16cm)