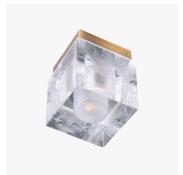

#### DESCRIPTION

Created in collaboration with Plegat & Joubin architects for Hervé Chapelier bags shops, NEBULA highlight a lost-wax cast glass cube inside a brass structure. Bubbles that appear randomly during process make each piece unique.

#### MATERIALS

Cast Glass, Brass