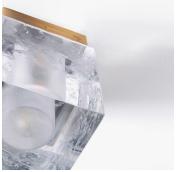

#### DESCRIPTION

Created in collaboration with Plegat & Joubin architects for Hervé Chapelier bags shops, NEBULA highlight a lost-wax cast glass cube inside a brass structure. Bubbles that appear randomly during process make each piece unique.

#### MATERIALS

Cast Glass, Brass