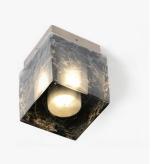

#### DESCRIPTION

Created in collaboration with Plegat & Joubin architects for Hervé Chapelier bags shops, NEBULA highlight a lost-wax cast glass cube inside a brass structure. Bubbles that appear randomly during process make each piece unique.

#### MATERIALS

Cast Glass, Brass

#### **FINISHES**

Light Bronze, Dark Bronze, Blackened Bronze, Black Matt