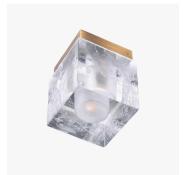

### DESCRIPTION

Created in collaboration with Plegat & Joubin architects for Hervé Chapelier bags shops, NEBULA highlight a lost-wax cast glass cube inside a brass structure. Bubbles that appear randomly during process make each piece unique.

### MATERIALS

Cast Glass, Brass

### COLOURS

Transparent Glass, Grey Glass