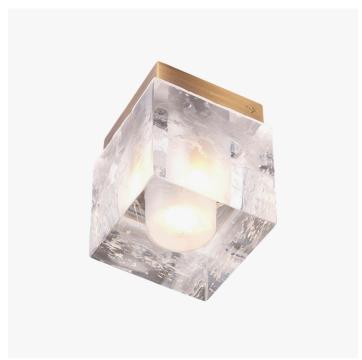

### DESCRIPTION

Created in collaboration with Plegat & Joubin architects for Hervé Chapelier bags shops, NEBULA highlight a lost-wax cast glass cube inside a brass structure. Bubbles that appear randomly during process make each piece unique.

### MATERIALS

Cast Glass, Brass

### COLOURS

Transparent Glass, Grey Glass