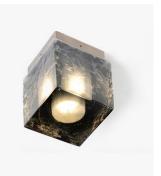

### DESCRIPTION

Created in collaboration with Plegat & Joubin architects for Hervé Chapelier bags shops, NEBULA highlight a lost-wax cast glass cube inside a brass structure. Bubbles that appear randomly during process make each piece unique.

### COLOURS

Transparent Glass, Grey Glass

#### FINISHES

Light Bronze, Dark Bronze, Blackened Bronze, Black Matt