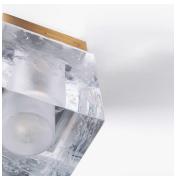

### DESCRIPTION

Created in collaboration with Plegat & Joubin architects for Hervé Chapelier bags shops, NEBULA highlight a lost-wax cast glass cube inside a brass structure. Bubbles that appear randomly during process make each piece unique.

### MATERIALS

Cast Glass, Brass

### COLOURS

Transparent Glass, Grey Glass