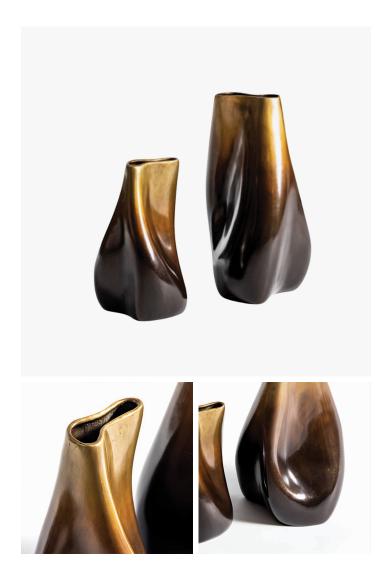

# NASHI VASE

MATERIALS Bronze

FINISHES Antique Bronze with Highlight

### DIMENSIONS

SIZE 1 Width: 5.91" (15cm) Depth: 6.50" (16.5cm) Height: 9.84" (25cm)

SIZE 2 Width: 7.48" (19cm) Depth: 13.39" (34cm) Height: 8.46" (21.5cm)

## ADDITIONAL DETAILS

Each bronze piece is handmade. Imperfections and variances such as irregular textures and markings are expected.