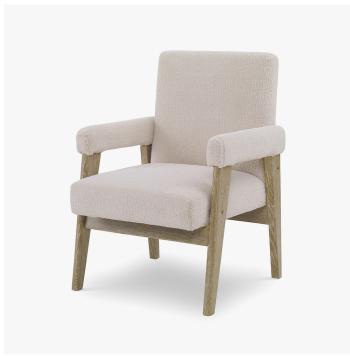

# **NASHER CHAIR**

### DESCRIPTION

Adapted from a classic mid-century chair, the Nasher chair is comfortable enough to use in the living room, but proportioned equally well as a dining chair. Standard in Blond Limed Oak.

#### **FINISHES**

Limed Washed Oak, Smoked Oak

#### DIMENSIONS

Width: 26.00" (66.04cm) Depth: 25.50" (64.77cm) Height: 36.00" (91.44cm) Seat Height: 18.50" (46.99cm) Arm Height: 25.50" (64.77cm)