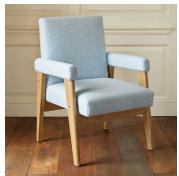

# **NASHER CHAIR**

### DESCRIPTION

Adapted from a classic mid-century chair, the Nasher chair is comfortable enough to use in the living room, but proportioned equally well as a dining chair. Standard in Blond Limed Oak.