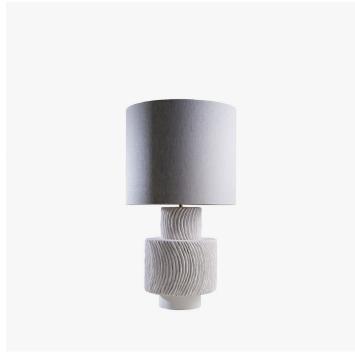

# NASH LAMP SMALL - VLB75S

### DESCRIPTION

Inspired by the line drawings of British surrealist artist Paul Nash, a deeply grooved and patterned surface merges artisanal craft with exciting modern design. Cast in jesmonite; a sustainable material resembling hardened plaster.

# MATERIALS

Jesmonite

#### **FINISHES**

Natural

# **DIMENSIONS**

Width: 12.99" (33cm) Height: 24.74" (62.85cm)

# ADDITIONAL DETAILS

Shade: 13" Low Hat

Lamping: 1 x Switched Type A19 Medium Base

Lamp is suitable for rodding and bolting on yachts Please enquire about custom finishes