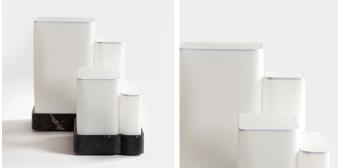

#### MATERIALS Stone, Paper

FINISHES Canson Paper Shade with Black Marquina Marble Base

CERTIFICATIONS Please enquire. Contact us

#### DIMENSIONS

SIZE 1 Width: 14.96" (38cm) Depth: 7.87" (20cm) Height: 20.47" (52cm)

SIZE 2 Width: 9.84" (25cm) Depth: 9.84" (25cm) Height: 10.63" (27cm)