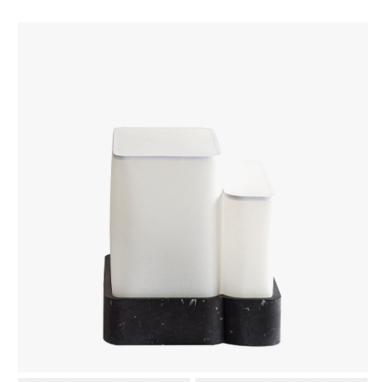

#### MATERIALS Stone, Paper

FINISHES Canson Paper Shade with Black Marquina Marble Base

CERTIFICATIONS Please enquire. Contact us

#### DIMENSIONS

SIZE 1 Width: 14.96" (38cm) Depth: 7.87" (20cm) Height: 20.47" (52cm)

SIZE 2 Width: 9.84" (25cm) Depth: 9.84" (25cm) Height: 10.63" (27cm)