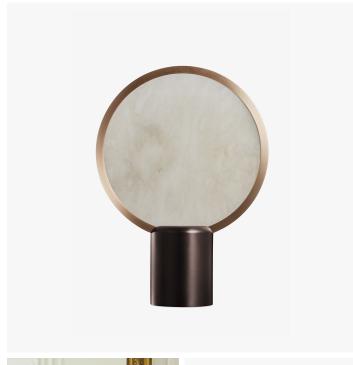

# NARCISSE TABLE LAMP

### **MATERIALS**

Metal, Stone

#### COLOURS

White Veined Alabaster, Brown Veined Alabaster

# **FINISHES**

Raw Bronze, Medium Bronze, Black Bronze

# DIMENSIONS

Depth: 4.02" (10.2cm) Diameter: 11.61" (29.5cm) Height: 15.87" (40.3cm)