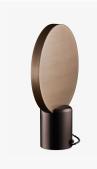

# NARCISSE TABLE LAMP

### **MATERIALS**

Metal, Stone

#### COLOURS

White Veined Alabaster, Brown Veined Alabaster

# **FINISHES**

Raw Bronze, Medium Bronze, Black Bronze

# DIMENSIONS

Depth: 4.02" (10.2cm) Diameter: 11.61" (29.5cm) Height: 15.87" (40.3cm)