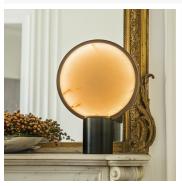

# NARCISSE TABLE LAMP

# ADDITIONAL DETAILS

Lamping: 7W LED strip

Colour Temperature: 2700K (Standard), 3000K, 4000K

Dimmable

Each piece is made with natural material and handmade. Imperfections and variances in scale and look are expected.