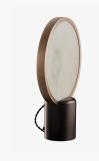

# NARCISSE TABLE LAMP

# DIMENSIONS

Depth: 4.02" (10.2cm) Diameter: 11.61" (29.5cm) Height: 15.87" (40.3cm)