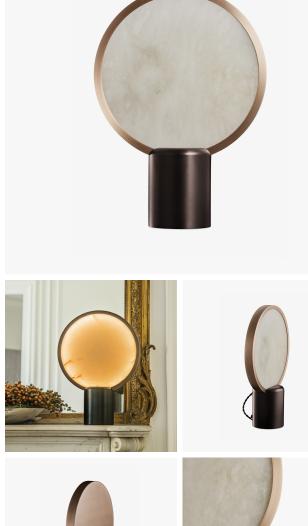

## NARCISSE TABLE LAMP COLLECTION ENTRELACS DESCRIPTION Yves and Paul Macheret created Entrelacs, a brand of light

fixtures, backed by the Macheret Foundry. The company has been awarded the Entreprise du Patrimoine Vivant label. Entrelacs designs, manufactures and publishes lighting fixtures based on the mastery of bronze. The raw materiality of the creations and the pure lines contribute to the timelessness of pieces. Here is the portrait of a French brand, permanently inscribed in the landscape of French lighting that will stand the test of time.

MATERIALS Metal, Stone

COLOURS White Veined Alabaster, Brown Veined Alabaster

FINISHES Raw Bronze, Medium Bronze, Black Bronze

CERTIFICATIONS This item is UL listed

DIMENSIONS Depth: 4.02" (10.2cm) Diameter: 11.61" (29.5cm) Height: 15.87" (40.3cm)

ADDITIONAL DETAILS Lamping: 7W LED strip Colour Temperature: 2700K (Standard), 3000K, 4000K Dimmable