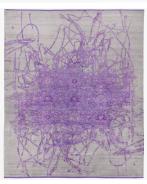

#### DESCRIPTION

Jan Kath has reinterpreted the floral design of the Classic Bidjar: during a soccer match, he traced the path of the ball on the screen with a digital pen. He then took the confusion of lines resulting from the passes and shots on goal and combined them with the Bidjar pattern.

MATERIALS Wool, Silk, Nettle