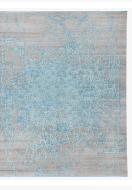

#### DESCRIPTION

Jan Kath has reinterpreted the floral design of the Classic Bidjar: during a soccer match, he traced the path of the ball on the screen with a digital pen. He then took the confusion of lines resulting from the passes and shots on goal and combined them with the Bidjar pattern.

MATERIALS Wool, Silk, Nettle