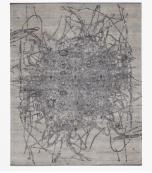

#### DESCRIPTION

Jan Kath has reinterpreted the floral design of the Classic Bidjar: during a soccer match, he traced the path of the ball on the screen with a digital pen. He then took the confusion of lines resulting from the passes and shots on goal and combined them with the Bidjar pattern.

MATERIALS Wool, Silk, Nettle