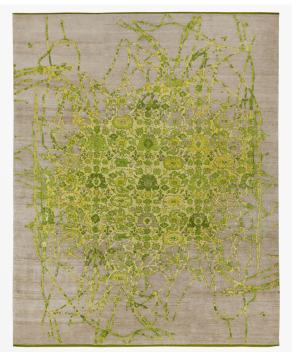

#### DESCRIPTION

Jan Kath has reinterpreted the floral design of the Classic Bidjar: during a soccer match, he traced the path of the ball on the screen with a digital pen. He then took the confusion of lines resulting from the passes and shots on goal and combined them with the Bidjar pattern.

MATERIALS Wool, Silk, Nettle