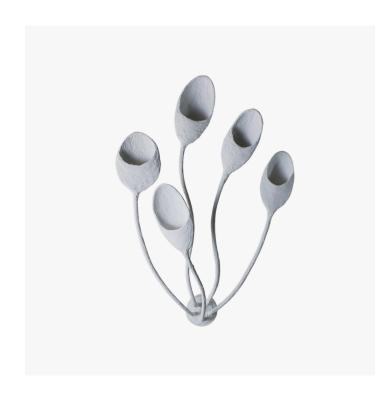

#### **DESCRIPTION**

The Oyster Wall Light was designed by Gareth Devonald Smith following his time spent on the British coast. This piece is handformed and finished.

### MATERIALS

Cast Composite

### **FINISHES**

Plaster White

### DIMENSIONS

Width: 14.57" (37.0cm) Depth: 6.69" (17.0cm) Height: 22.83" (58.0cm)