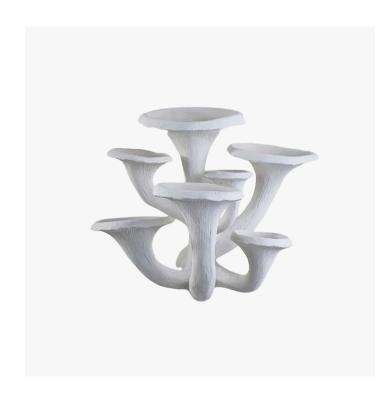

## DESCRIPTION

Organic and sculptural in its form, The Mushroom Wall Light uses the most up-to-date making techniques. The body of each mushroom, 7 in total, is 3D printed in a sustainable composite, layered with plaster, softly textured and painted, before being fitted with tiny LED bulbs.

# DIMENSIONS

Width: 11.22" (28.5cm) Depth: 9.45" (24.0cm) Height: 9.25" (23.5cm)