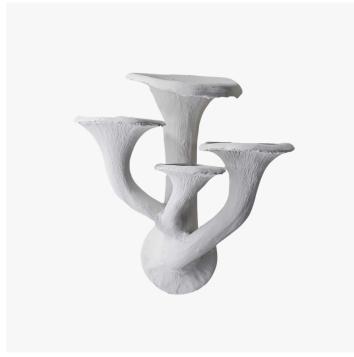

#### **DESCRIPTION**

Organic and sculptural in its form, The Mushroom Wall Light uses the most up-to-date making techniques. The body of each mushroom, 7 in total, is 3D printed in a sustainable composite, layered with plaster, softly textured and painted, before being fitted with tiny LED bulbs.

### **DIMENSIONS**

Width: 8.66" (22.0cm) Depth: 7.09" (18.0cm) Height: 9.06" (23.0cm)