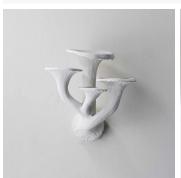

#### **DESCRIPTION**

Organic and sculptural in its form, The Mushroom Wall Light uses the most up-to-date making techniques. The body of each mushroom, 7 in total, is 3D printed in a sustainable composite, layered with plaster, softly textured and painted, before being fitted with tiny LED bulbs.

### **DIMENSIONS**

Width: 8.66" (22.0cm) Depth: 7.09" (18.0cm) Height: 9.06" (23.0cm)