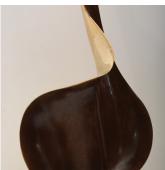

## **MURANO**

#### COLLECTION MUSE DESIGN

#### DESCRIPTION

Muse Design is a creative workshop specializing in high quality manufacturing in Thailand. The Muse design philosophy embraces the beauty of Asian and European visual arts, expressed through the innovative use of natural materials, forms and textures. Inspired by the Art Deco period, the designers use historical techniques and handcrafted processes which render the most beautiful aesthetic results.

MATERIALS Bronze

FINISHES Antique Bronze with Gold Interior

CERTIFICATIONS Please enquire. Contact us

### DIMENSIONS Width: 9.25" (23.5cm) Depth: 3.94" (10cm) Height: 30.91" (78.5cm)

#### ADDITIONAL DETAILS

Available in Left and Right Curve Each bronze piece is handmade. Imperfections and variances such as irregular textures and markings are expected.