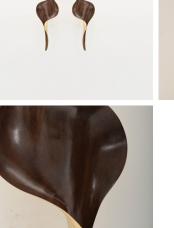

## **MURANO**

#### COLLECTION MUSE DESIGN

#### DESCRIPTION

Muse Design is a creative workshop specializing in high quality manufacturing in Thailand. The Muse design philosophy embraces the beauty of Asian and European visual arts, expressed through the innovative use of natural materials, forms and textures. Inspired by the Art Deco period, the designers use historical techniques and handcrafted processes which render the most beautiful aesthetic results.

MATERIALS Bronze

FINISHES Antique Bronze with Gold Interior

CERTIFICATIONS Please enquire. Contact us

### DIMENSIONS Width: 9.25" (23.5cm) Depth: 3.94" (10cm) Height: 30.91" (78.5cm)

#### ADDITIONAL DETAILS

Available in Left and Right Curve Each bronze piece is handmade. Imperfections and variances such as irregular textures and markings are expected.