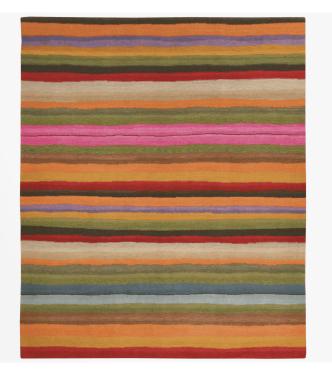

#### DESCRIPTION

The carpets in the Gamba collection convey a positive attitude towards life. By using hand-spun Tibetan highland wool and nettle fibres in tested natural dyes, the carpets are colourful without being obtrusive.