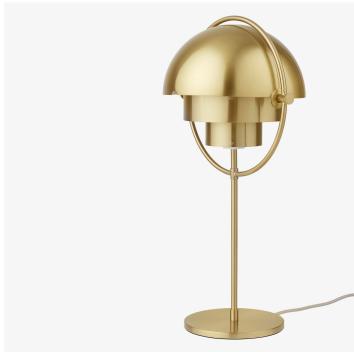

### DESCRIPTION

The Multi-Lite Table Lamp is characterised by its multiple combination possibilities where the light can be directed upwards, downwards or exude an asymmetrical art light in any room. With its timeless elegance and decorative expression, the table lamp appears almost sculptural. The Multi-Lite was first designed in 1972 by Louis Weisdorf with the aim of celebrating his passion for diversity. Two cylindrical shapes lay the foundation of the lamp and a metal ring encompasses it and anchors the two-quarter spherical shades, which ultimately completes a picture of an iconic design with multiple purposes. The decorative Multi-Lite Table Lamp is an evolution of the pendant design and ideal for creating a festive ambient light in domestic environments as well as hotel rooms and other public areas.

## COLOURS

Black Semi Matt, Brass Shiny, Chrome, White Semi Matt

## FINISHES

Brass, Chrome

#### DIMENSIONS

Diameter: 9.45" (24cm) Height: 19.69" (50cm)