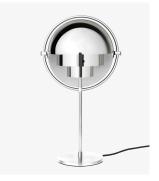

### DESCRIPTION

The Multi-Lite Table Lamp is characterised by its multiple combination possibilities where the light can be directed upwards, downwards or exude an asymmetrical art light in any room. With its timeless elegance and decorative expression, the table lamp appears almost sculptural. The Multi-Lite was first designed in 1972 by Louis Weisdorf with the aim of celebrating his passion for diversity. Two cylindrical shapes lay the foundation of the lamp and a metal ring encompasses it and anchors the two-quarter spherical shades, which ultimately completes a picture of an iconic design with multiple purposes. The decorative Multi-Lite Table Lamp is an evolution of the pendant design and ideal for creating a festive ambient light in domestic environments as well as hotel rooms and other public areas.

## COLOURS

Black Semi Matt, Brass Shiny, Chrome, White Semi Matt

## FINISHES

Brass, Chrome

#### DIMENSIONS

Diameter: 9.45" (24cm) Height: 19.69" (50cm)