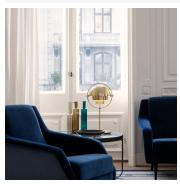

### DESCRIPTION

The Multi-Lite Table Lamp is characterised by its multiple combination possibilities where the light can be directed upwards, downwards or exude an asymmetrical art light in any room. With its timeless elegance and decorative expression, the table lamp appears almost sculptural. The Multi-Lite was first designed in 1972 by Louis Weisdorf with the aim of celebrating his passion for diversity. Two cylindrical shapes lay the foundation of the lamp and a metal ring encompasses it and anchors the two-quarter spherical shades, which ultimately completes a picture of an iconic design with multiple purposes. The decorative Multi-Lite Table Lamp is an evolution of the pendant design and ideal for creating a festive ambient light in domestic environments as well as hotel rooms and other public areas.