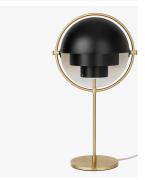

### DESCRIPTION

The Multi-Lite Table Lamp is characterised by its multiple combination possibilities where the light can be directed upwards, downwards or exude an asymmetrical art light in any room. With its timeless elegance and decorative expression, the table lamp appears almost sculptural. The Multi-Lite was first designed in 1972 by Louis Weisdorf with the aim of celebrating his passion for diversity. Two cylindrical shapes lay the foundation of the lamp and a metal ring encompasses it and anchors the two-quarter spherical shades, which ultimately completes a picture of an iconic design with multiple purposes. The decorative Multi-Lite Table Lamp is an evolution of the pendant design and ideal for creating a festive ambient light in domestic environments as well as hotel rooms and other public areas.

## COLOURS

Black Semi Matt, Brass Shiny, Chrome, White Semi Matt

## FINISHES

Brass, Chrome