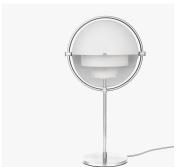

### DESCRIPTION

The Multi-Lite Table Lamp is characterised by its multiple combination possibilities where the light can be directed upwards, downwards or exude an asymmetrical art light in any room. With its timeless elegance and decorative expression, the table lamp appears almost sculptural. The Multi-Lite was first designed in 1972 by Louis Weisdorf with the aim of celebrating his passion for diversity. Two cylindrical shapes lay the foundation of the lamp and a metal ring encompasses it and anchors the two-quarter spherical shades, which ultimately completes a picture of an iconic design with multiple purposes. The decorative Multi-Lite Table Lamp is an evolution of the pendant design and ideal for creating a festive ambient light in domestic environments as well as hotel rooms and other public areas.

## COLOURS

Black Semi Matt, Brass Shiny, Chrome, White Semi Matt

## FINISHES

Brass, Chrome