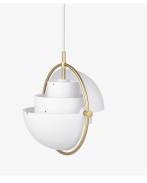

# MULTI-LITE PENDANT SMALL

# DESCRIPTION

The Multi-Lite was first drawn in 1972 when Louis Weisdorf did an exception to his own design custom of using multiple repeating elements. Instead it reflects his passion for diversity. The Multi-Lite pendant has two individual rotating shades and can be transformed into multiple combinations where the light can be directed upwards, downwards or exude an asymmetrical art light.