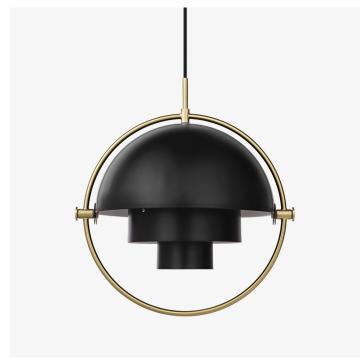

# DESCRIPTION

The Multi-Lite was first drawn in 1972 when Louis Weisdorf did an exception to his own design custom of using multiple repeating elements. Instead it reflects his passion for diversity. The Multi-Lite pendant has two individual rotating shades and can be transformed into multiple combinations where the light can be directed upwards, downwards or exude an asymmetrical art light.

# **FINISHES**

Black Brass, Brass, Chrome

# DIMENSIONS

Diameter: 12.60" (32cm) Height: 11.02" (28cm)