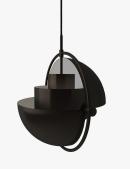

# DESCRIPTION

The Multi-Lite was first drawn in 1972 when Louis Weisdorf did an exception to his own design custom of using multiple repeating elements. Instead it reflects his passion for diversity. The Multi-Lite pendant has two individual rotating shades and can be transformed into multiple combinations where the light can be directed upwards, downwards or exude an asymmetrical art light.

#### COLOURS

White Semi Matt, Desert Sage, Shiny Brass, Nordic Blue Matt, Soft Black Semi Matt, Rose Dust Semi Matt, Chrome, Sea Grey Semi Matt, Black Semi Matt, Midnight Black, Black Brass