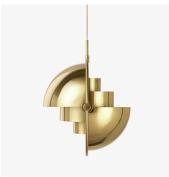

# DESCRIPTION

The Multi-Lite was first drawn in 1972 when Louis Weisdorf did an exception to his own design custom of using multiple repeating elements. Instead it reflects his passion for diversity. The Multi-Lite pendant has two individual rotating shades and can be transformed into multiple combinations where the light can be directed upwards, downwards or exude an asymmetrical art light.

#### COLOURS

White Semi Matt, Desert Sage, Shiny Brass, Nordic Blue Matt, Soft Black Semi Matt, Rose Dust Semi Matt, Chrome, Sea Grey Semi Matt, Black Semi Matt, Midnight Black, Black Brass

# **FINISHES**

Black Brass, Brass, Chrome