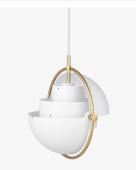

## MULTI-LITE PENDANT SMALL

COLLECTION GUBI

DESIGNER LOUIS WEISDORF

## DESCRIPTION

The Multi-Lite was first drawn in 1972 when Louis Weisdorf did an exception to his own design custom of using multiple repeating elements. Instead it reflects his passion for diversity. The Multi-Lite pendant has two individual rotating shades and can be transformed into multiple combinations where the light can be directed upwards, downwards or exude an asymmetrical art light.

MATERIALS Metal

COLOURS Black Brass, Black Semi Matt, Shiny Brass, White Semi Matt, Chrome

FINISHES Black Brass, Brass, Chrome

CERTIFICATIONS This item is UL listed

DIMENSIONS Diameter: 12.60" (32cm) Height: 11.02" (28cm)