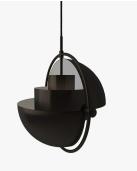

## MULTI-LITE PENDANT SMALL

COLLECTION GUBI

DESIGNER LOUIS WEISDORF

## DESCRIPTION

The Multi-Lite was first drawn in 1972 when Louis Weisdorf did an exception to his own design custom of using multiple repeating elements. Instead it reflects his passion for diversity. The Multi-Lite pendant has two individual rotating shades and can be transformed into multiple combinations where the light can be directed upwards, downwards or exude an asymmetrical art light.

MATERIALS Metal

COLOURS Black Brass, Black Semi Matt, Shiny Brass, White Semi Matt, Chrome

FINISHES Black Brass, Brass, Chrome

CERTIFICATIONS This item is UL listed

DIMENSIONS Diameter: 12.60" (32cm) Height: 11.02" (28cm)