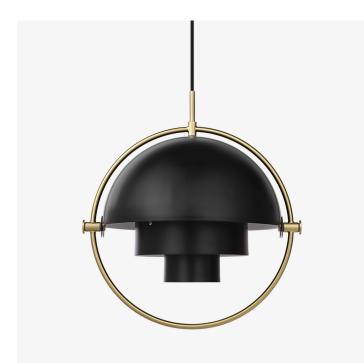

## MULTI-LITE PENDANT SMALL

COLLECTION GUBI

DESIGNER LOUIS WEISDORF

## DESCRIPTION

The Multi-Lite was first drawn in 1972 when Louis Weisdorf did an exception to his own design custom of using multiple repeating elements. Instead it reflects his passion for diversity. The Multi-Lite pendant has two individual rotating shades and can be transformed into multiple combinations where the light can be directed upwards, downwards or exude an asymmetrical art light.

MATERIALS Metal

COLOURS Black Brass, Black Semi Matt, Shiny Brass, White Semi Matt, Chrome

FINISHES Black Brass, Brass, Chrome

CERTIFICATIONS This item is UL listed

DIMENSIONS Diameter: 12.60" (32cm) Height: 11.02" (28cm)

ADDITIONAL DETAILS Canopy Dimensions: Ø4.5 x 2.3 (11.5cm x 6cm) Shade Dimension: Ø8.9" x 4.3 (22.5cm x 11cm) Lamping: 1 x E12 5W- 6W LED Dimmable Cord Length: 380cm