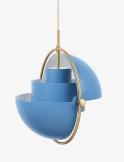

# DESCRIPTION

The Multi-Lite was first drawn in 1972 when Louis Weisdorf did an exception to his own design custom of using multiple repeating elements. Instead it reflects his passion for diversity. The Multi-Lite pendant has two individual rotating shades and can be transformed into multiple combinations where the light can be directed upwards, downwards or exude an asymmetrical art light.

#### COLOURS

Black Brass, Midnight Blue, Nordic Blue Matt, Rose Dust Semi Matt, Sea Grey Semi Matt, Shiny Brass, Soft Black Semi Matt, White Semi Matt, Chrome