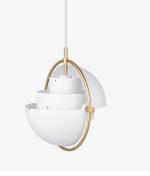

# DESCRIPTION

The Multi-Lite was first drawn in 1972 when Louis Weisdorf did an exception to his own design custom of using multiple repeating elements. Instead it reflects his passion for diversity. The Multi-Lite pendant has two individual rotating shades and can be transformed into multiple combinations where the light can be directed upwards, downwards or exude an asymmetrical art light.