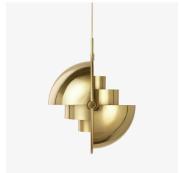

# DESCRIPTION

The Multi-Lite was first drawn in 1972 when Louis Weisdorf did an exception to his own design custom of using multiple repeating elements. Instead it reflects his passion for diversity. The Multi-Lite pendant has two individual rotating shades and can be transformed into multiple combinations where the light can be directed upwards, downwards or exude an asymmetrical art light.

#### COLOURS

Black Brass, Midnight Blue, Nordic Blue Matt, Rose Dust Semi Matt, Sea Grey Semi Matt, Shiny Brass, Soft Black Semi Matt, White Semi Matt, Chrome

# **FINISHES**

Black Brass, Brass, Chrome