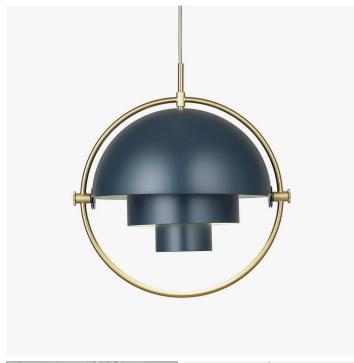

# DESCRIPTION

The Multi-Lite was first drawn in 1972 when Louis Weisdorf did an exception to his own design custom of using multiple repeating elements. Instead it reflects his passion for diversity. The Multi-Lite pendant has two individual rotating shades and can be transformed into multiple combinations where the light can be directed upwards, downwards or exude an asymmetrical art light.

#### COLOURS

Black Brass, Midnight Blue, Nordic Blue Matt, Rose Dust Semi Matt, Sea Grey Semi Matt, Shiny Brass, Soft Black Semi Matt, White Semi Matt, Chrome

# DIMENSIONS

Diameter: 14.17" (36cm) Height: 16.54" (42cm)