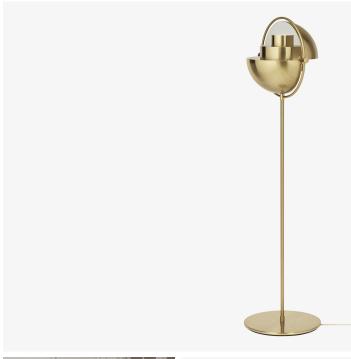

## DESCRIPTION

The Multi-Lite was first drawn in 1972 when Louis Weisdorf did an exception to his own design custom of using multiple repeating elements. Instead it reflects his passion for diversity. The Multi-Lite Floor lamp has two individual rotating shades and can be transformed into multiple combinations where the light can be directed upwards, downwards or exude an asymmetrical art light. The lamp is available in seven colours and all the shades are white lacquered inside.

## DIMENSIONS

Diameter: 14.17" (36cm) Height: 58.27" (148cm)

# ADDITIONAL DETAILS

Shade Dimension: Ø12.6" x 6.3" (32cm x 16cm)

Lamping: 1 x E26 6W-10W LED

Cord Length: 200cm