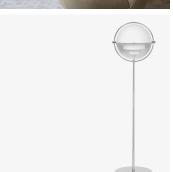

## DESCRIPTION

The Multi-Lite was first drawn in 1972 when Louis Weisdorf did an exception to his own design custom of using multiple repeating elements. Instead it reflects his passion for diversity. The Multi-Lite Floor lamp has two individual rotating shades and can be transformed into multiple combinations where the light can be directed upwards, downwards or exude an asymmetrical art light. The lamp is available in seven colours and all the shades are white lacquered inside.

#### COLOURS

Black Semi Matt, Brass Shiny, Chrome, White Semi Matt

# **FINISHES**

Brass, Chrome