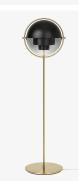

## DESCRIPTION

The Multi-Lite was first drawn in 1972 when Louis Weisdorf did an exception to his own design custom of using multiple repeating elements. Instead it reflects his passion for diversity. The Multi-Lite Floor lamp has two individual rotating shades and can be transformed into multiple combinations where the light can be directed upwards, downwards or exude an asymmetrical art light. The lamp is available in seven colours and all the shades are white lacquered inside.

#### COLOURS

Black Semi Matt, Brass Shiny, Chrome, White Semi Matt

## DIMENSIONS

Diameter: 14.17" (36cm) Height: 58.27" (148cm)