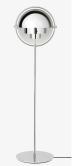

## DESCRIPTION

The Multi-Lite was first drawn in 1972 when Louis Weisdorf did an exception to his own design custom of using multiple repeating elements. Instead it reflects his passion for diversity. The Multi-Lite Floor lamp has two individual rotating shades and can be transformed into multiple combinations where the light can be directed upwards, downwards or exude an asymmetrical art light. The lamp is available in seven colours and all the shades are white lacquered inside.

#### COLOURS

Black Semi Matt, Brass Shiny, Chrome, White Semi Matt

# **FINISHES**

Brass, Chrome