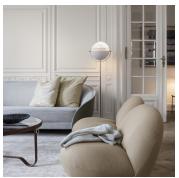

## DESCRIPTION

The Multi-Lite was first drawn in 1972 when Louis Weisdorf did an exception to his own design custom of using multiple repeating elements. Instead it reflects his passion for diversity. The Multi-Lite Floor lamp has two individual rotating shades and can be transformed into multiple combinations where the light can be directed upwards, downwards or exude an asymmetrical art light. The lamp is available in seven colours and all the shades are white lacquered inside.