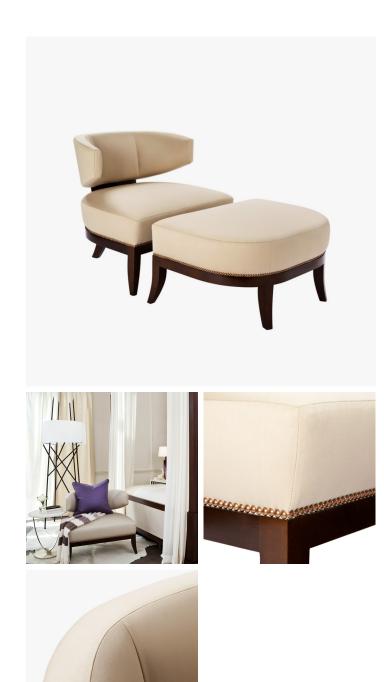

## **MULHOLLAND CHAIR - 9875**

#### DESCRIPTION

Show-wood or lacquer tub chair with tight upholstered seat cushion, curved backrest, seamed front corners and nail head trim detail.

MATERIALS Wood, Lacquer, Fabric, Leather. Metal

FINISHES

### DIMENSIONS

Width: 34.00" (86.36cm) Depth: 29.00" (73.66cm) Height: 30.00" (76.20cm) Seat Depth: 22.00" (55.88cm) Seat Height: 17.00" (43.18cm)

ADDITIONAL DETAILS

COM Req'd: 3 yds, 54 plain COL Req'd: 55 sq ft Nailhead Options: Pewter, Polished Nickel, Old Bronze or Satin Brass