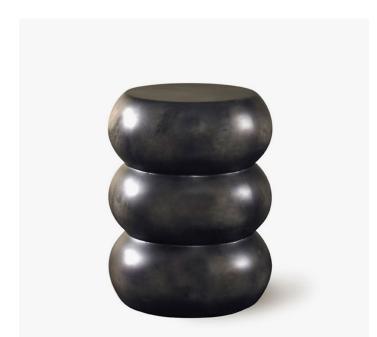

## DESCRIPTION

The Mrs. Lot Side Table is a contemporary moulded stool/side table available in vellum or various colours of gesso. Vellum is a natural skin with no two pieces exactly alike, therefore variation in shade and tone along with physical characteristics are inevitable and may change over time.

MATERIALS Vellum, Gesso

FINISHES Dirty White, Black Vellum, Berton Blue Gesso, Burnt Orange Gesso, Faux Red Gesso, Jade Green Gesso

DIMENSIONS Diameter: 14.00" (35.56cm) Height: 17.75" (45.09cm)