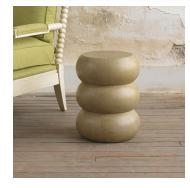

## DESCRIPTION

The Mrs. Lot Side Table is a contemporary moulded stool/side table available in vellum or various colours of gesso. Vellum is a natural skin with no two pieces exactly alike, therefore variation in shade and tone along with physical characteristics are inevitable and may change over time.

MATERIALS Vellum, Gesso

FINISHES Dirty White, Black Vellum, Berton Blue Gesso, Burnt Orange Gesso, Faux Red Gesso, Jade Green Gesso

DIMENSIONS Diameter: 14.00" (35.56cm) Height: 17.75" (45.09cm)