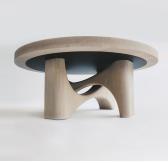

# MR. C LOW TABLE

# DESCRIPTION

Designed by Paolo Ferrari the Mr. C Low Table is made of solid white oak with a concave top detail.