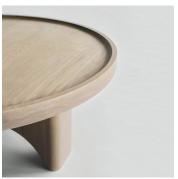

# DESCRIPTION

Designed by Paolo Ferrari the Mr. C Low Table is made of solid white oak with a concave top detail.

#### **MATERIALS**

Wood