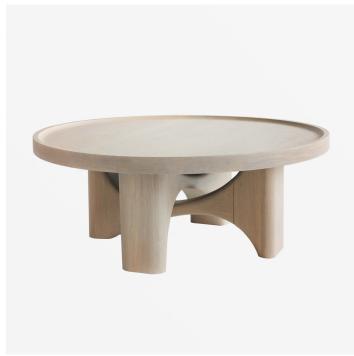

# MR. C LOW TABLE

# DESCRIPTION

Designed by Paolo Ferrari the Mr. C Low Table is made of solid white oak with a concave top detail.

#### SIZE 1

Diameter: 36.00" (91.44cm) Height: 16.00" (40.64cm)

Diameter: 48.00" (121.92cm) Height: 16.00" (40.64cm)