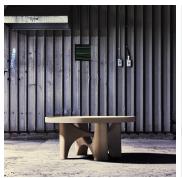

# MR. C LOW TABLE

# DESCRIPTION

Designed by Paolo Ferrari the Mr. C Low Table is made of solid white oak with a concave top detail.