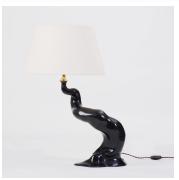

# MOYOGI TABLE LAMP

#### DESCRIPTION

Muse Design is a creative workshop specializing in high quality manufacturing in Thailand. The Muse design philosophy embraces the beauty of Asian and European visual arts, expressed through the innovative use of natural materials, forms and textures. Inspired by the Art Deco period, the designers use historical techniques and handcrafted processes which render the most beautiful aesthetic results.

#### **MATERIALS**

Bronze

#### **FINISHES**

Dark Bronze