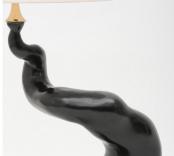

# MOYOGI TABLE LAMP

#### **MATERIALS**

Bronze

#### **FINISHES**

Dark Bronze

## ADDITIONAL DETAILS

Each bronze piece is handmade. Imperfections and variances such as irregular textures and markings are expected.