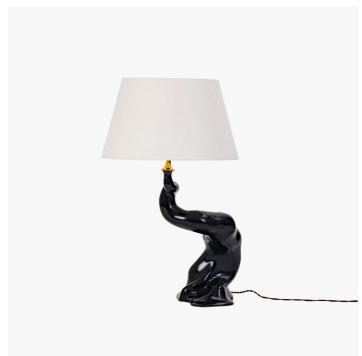

# MOYOGI TABLE LAMP

#### DESCRIPTION

Muse Design is a creative workshop specializing in high quality manufacturing in Thailand. The Muse design philosophy embraces the beauty of Asian and European visual arts, expressed through the innovative use of natural materials, forms and textures. Inspired by the Art Deco period, the designers use historical techniques and handcrafted processes which render the most beautiful aesthetic results.

#### **MATERIALS**

Bronze

#### **FINISHES**

Dark Bronze