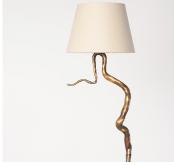

#### **MATERIALS**

Bronze

### FINISHES

Highlight Bronze

## ADDITIONAL DETAILS

Each bronze piece is handmade. Imperfections and variances such as irregular textures and markings are expected.