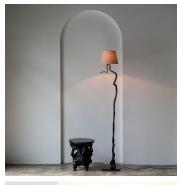

# MOYOGI FLOOR LAMP

## COLLECTION

MUSE DESIGN

#### DESCRIPTION

Muse Design is a creative workshop specializing in high quality manufacturing in Thailand. The Muse design philosophy embraces the beauty of Asian and European visual arts, expressed through the innovative use of natural materials, forms and textures. Inspired by the Art Deco period, the designers use historical techniques and handcrafted processes which render the most beautiful aesthetic results.

#### **MATERIALS**

Bronze

#### COLOURS

Ivory Toray Shade with Gold Silk Interior

### FINISHES

Highlight Bronze

#### **CERTIFICATIONS**

Please enquire. Contact us

# DIMENSIONS

Width: 11.22" (28.5cm) Depth: 16.54" (42cm) Height: 66.93" (170cm)

## ADDITIONAL DETAILS

Each bronze piece is handmade. Imperfections an