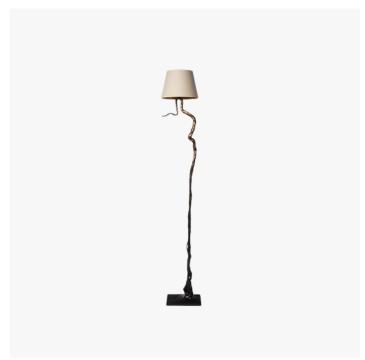

# MOYOGI FLOOR LAMP

#### **MATERIALS**

Bronze

#### COLOURS

Ivory Toray Shade with Gold Silk Interior

### FINISHES

Highlight Bronze

# DIMENSIONS

Width: 11.22" (28.5cm) Depth: 16.54" (42cm) Height: 66.93" (170cm)