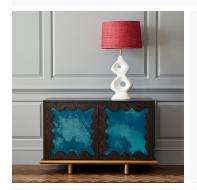

# MOREAU CABINET

#### DESCRIPTION

A Jean Royere inspired cabinet, the Smoked Oak frame sits on a Wrapped Brass ledge and feet. Contrasting Teal Vellum panels are framed within each door. Vellum is a natural skin with no two pieces exactly alike, therefore variation in shade and tone along with physical characteristics are inevitable and may change over time. Brass wrap is a hand-applied finish which is applied and beaten by hand. As a result, the finish is unique in both appearance and texture.