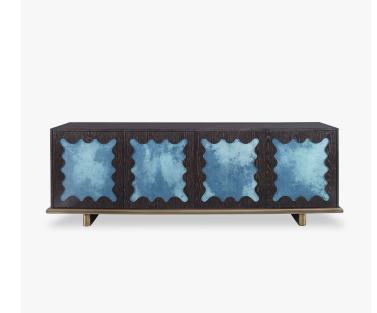

# MOREAU CABINET

#### DESCRIPTION

A Jean Royere inspired cabinet, the Smoked Oak frame sits on a Wrapped Brass ledge and feet. Contrasting Teal Vellum panels are framed within each door. Vellum is a natural skin with no two pieces exactly alike, therefore variation in shade and tone along with physical characteristics are inevitable and may change over time. Brass wrap is a hand-applied finish which is applied and beaten by hand. As a result, the finish is unique in both appearance and texture.

#### MATERIALS

Metal, Wood, Vellum

#### FINISHES

Smoked Oak, Teal Vellum, Brass