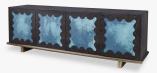

# MOREAU CABINET

#### DESCRIPTION

A Jean Royere inspired cabinet, the Smoked Oak frame sits on a Wrapped Brass ledge and feet. Contrasting Teal Vellum panels are framed within each door. Vellum is a natural skin with no two pieces exactly alike, therefore variation in shade and tone along with physical characteristics are inevitable and may change over time. Brass wrap is a hand-applied finish which is applied and beaten by hand. As a result, the finish is unique in both appearance and texture.