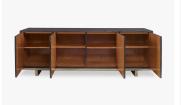

# MOREAU CABINET

#### DESCRIPTION

A Jean Royere inspired cabinet, the Smoked Oak frame sits on a Wrapped Brass ledge and feet. Contrasting Teal Vellum panels are framed within each door. Vellum is a natural skin with no two pieces exactly alike, therefore variation in shade and tone along with physical characteristics are inevitable and may change over time. Brass wrap is a hand-applied finish which is applied and beaten by hand. As a result, the finish is unique in both appearance and texture.

#### MATERIALS

Metal, Wood, Vellum