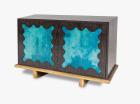

#### DESCRIPTION

A Jean Royere inspired cabinet, the Smoked Oak frame sits on a Wrapped Brass ledge and feet. Contrasting Teal Vellum panels are framed within each door. Vellum is a natural skin with no two pieces exactly alike, therefore variation in shade and tone along with physical characteristics are inevitable and may change over time. Brass wrap is a hand-applied finish which is applied and beaten by hand. As a result, the finish is unique in both appearance and texture.

#### MATERIALS

Metal, Wood, Vellum

#### FINISHES

Smoked Oak, Teal Vellum, Brass