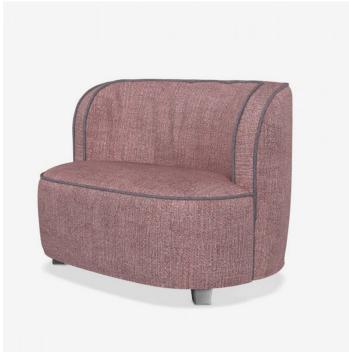

#### DESCRIPTION

Armchair, upholstered with polyurethane foams, removable cover, free fastening, with stitching. Feet in cast polished aluminium, in natural lacquered American walnut or white, grey, air force blue, black lacquered beechwood.

#### **MATERIALS**

Fabric, Wood

#### **FINISHES**

Natural Lacquered American Walnut, White, Grey, Air Force Blue, Black Lacquered Beechwood

### DIMENSIONS

Width: 37.40" (95cm) Depth: 27.56" (70cm) Height: 27.56" (70cm) Seat Height: 15.75" (40cm)