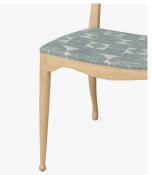

## DESCRIPTION

This very special Dining Chair has been adapted from an original from 1946. The Moose has pretty hand-shaped legs with contrasting wooden dowels. Offered in Bleached Oak Washed and Light African Walnut.

### **FINISHES**

Bleached Oak with White Water Wash, Light African Walnut