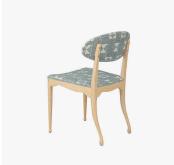

## DESCRIPTION

This very special Dining Chair has been adapted from an original from 1946. The Moose has pretty hand-shaped legs with contrasting wooden dowels. Offered in Bleached Oak Washed and Light African Walnut.

### **FINISHES**

Bleached Oak with White Water Wash, Light African Walnut