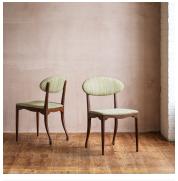

## DESCRIPTION

This very special Dining Chair has been adapted from an original from 1946. The Moose has pretty hand-shaped legs with contrasting wooden dowels. Offered in Bleached Oak Washed and Light African Walnut.

### **FINISHES**

Bleached Oak with White Water Wash, Light African Walnut