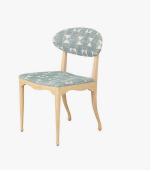

## DESCRIPTION

This very special Dining Chair has been adapted from an original from 1946. The Moose has pretty hand-shaped legs with contrasting wooden dowels. Offered in Bleached Oak Washed and Light African Walnut.

### **FINISHES**

Bleached Oak with White Water Wash, Light African Walnut