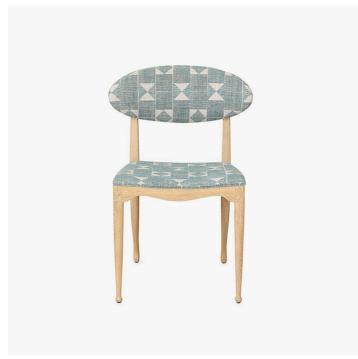

# MOOSE DINING SIDE CHAIR

## DESCRIPTION

This very special Dining Chair has been adapted from an original from 1946. The Moose has pretty hand-shaped legs with contrasting wooden dowels. Offered in Bleached Oak Washed and Light African Walnut.

### **FINISHES**

Bleached Oak with White Water Wash, Light African Walnut