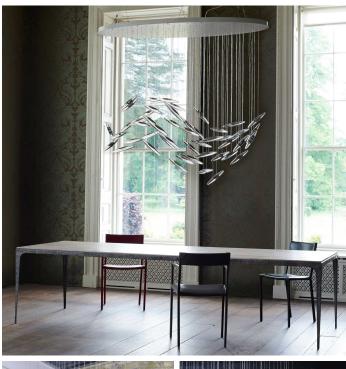

# MOONLIGHT MURMURATION CHANDELIER

#### DESCRIPTION

Installation with solid glass illuminated by LEDs in 64 (213cm), 48 (183cm), 32 (152cm), 20 (160cm), 17 (127cm), 10 (76cm) or 5 (40cm) drop configurations fitted with brass caps and a white or bronze canopy.

#### DIMENSIONS

sIZE 1 Width: 83.86" (213cm) Depth: 36.22" (92cm) Height: 87.80" (223cm)

sIZE 2 Width: 72.05" (183cm) Depth: 27.95" (71cm) Height: 70.08" (178cm)