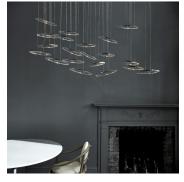

# MOONLIGHT MURMURATION CHANDELIER

#### DESCRIPTION

Installation with solid glass illuminated by LEDs in 64 (213cm), 48 (183cm), 32 (152cm), 20 (160cm), 17 (127cm), 10 (76cm) or 5 (40cm) drop configurations fitted with brass caps and a white or bronze canopy.