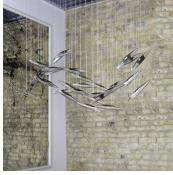

# MOONLIGHT MURMURATION CHANDELIER

#### DESCRIPTION

Installation with solid glass illuminated by LEDs in 64 (213cm), 48 (183cm), 32 (152cm), 20 (160cm), 17 (127cm), 10 (76cm) or 5 (40cm) drop configurations fitted with brass caps and a white or bronze canopy.