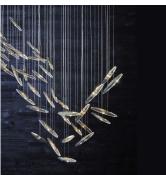

# MOONLIGHT MURMURATION CHANDELIER

#### DESCRIPTION

Installation with solid glass illuminated by LEDs in 64 (213cm), 48 (183cm), 32 (152cm), 20 (160cm), 17 (127cm), 10 (76cm) or 5 (40cm) drop configurations fitted with brass caps and a white or bronze canopy.